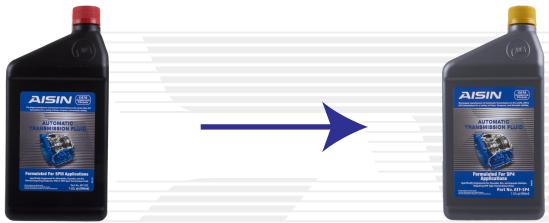

## **Effective: IMMEDIATELY**

Due to supply restrictions, the following ATF replacement is necessary

## ATF-SP4 is backward compatible and can be used in any vehicle requiring ATF-SP3

\*CAUTION: ATF-SP3 SHOULD NEVER BE USED FOR VEHICLES THAT REQUIRE ATF-SP4

For additional details and application information, please review the data provided by AISIN, or your catalog provider, or visit us on our website: www.aisinaftermarket.com